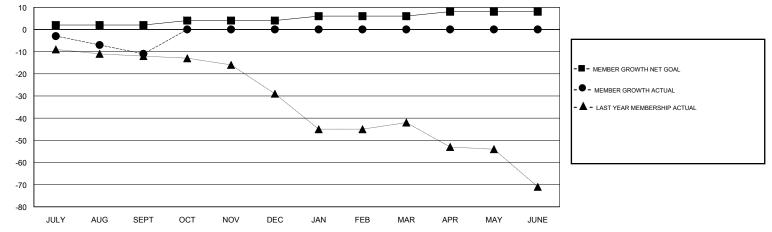

## 

| GMT: WILLIAM  | PHILLIPI      |           | LOCATION WYOMING |                                  |                           |                         | GMT CA                                             |  |
|---------------|---------------|-----------|------------------|----------------------------------|---------------------------|-------------------------|----------------------------------------------------|--|
|               | Club          | s         |                  | Members<br>RESULTS FOR 2018-2019 |                           |                         |                                                    |  |
|               | RESULTS FOR   | 2018-2019 |                  |                                  |                           |                         |                                                    |  |
| QUARTER       | NEW CLUB GOAL | NEW CLUBS | DROPPED CLUBS    | QUARTER                          | MEMBER GROWTH NET<br>GOAL | MEMBER GROWTH<br>ACTUAL | DROPPED<br>MEMBERS ACTUAL<br>(including transfers) |  |
| JULY/AUG/SEPT | 0             | 0         | 2                | JULY/AUG/SEPT                    | 2                         | 6                       | 16                                                 |  |
| OCT/NOV/DEC   | 0             | 0         | 0                | OCT/NOV/DEC                      | 2                         | 0                       | 0                                                  |  |
| JAN/FEB/MAR   | 0             | 0         | 0                | JAN/FEB/MAR                      | 2                         | 0                       | 0                                                  |  |
| APR/MAY/JUNE  | 0             | 0         | 0                | APR/MAY/JUNE                     | 2                         | 0                       | 0                                                  |  |